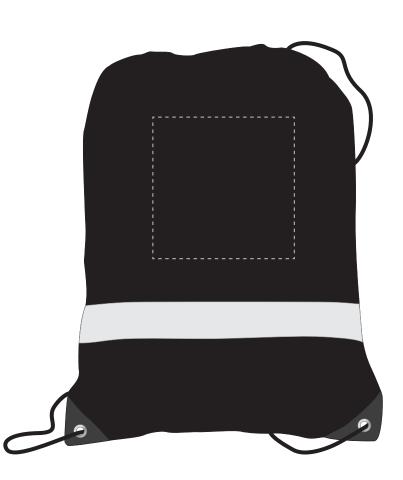

ARTWORK SCALE 25%

Product Image for visualisation - colours may vary

The dashed line is to demonstrate print area and will not appear on your printed item